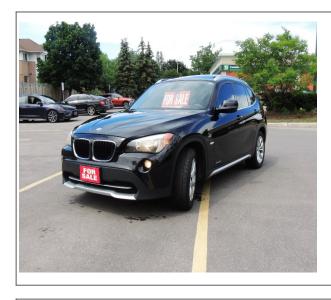

## 2012 BMW X1

Stock# MR81622 **Transmission**Automatic

**Door** 4-door **Exterior**Black Sapphire Metallic

**Interior** Black,Black **Engine**4 Cylinder Engine

Miles 115,000

## **Vehicle Description**

2012 BMW X1 28i XDRIVE \$10.995 + taxes & licensing

\*KM: 115.000\*

\*CERTIFIED\*

\*NO ACCIDENTS\* \* FULLY LOADED \* 2.0L TWIN TURBO AWD, AUTOMATIC TRANSMISSION, ALLOY WHEELS, POWER WINDOWS, POWER DOORS, POWER MIRRORS, PANORAMIC SUNROOF, LEATHER HEATED MEMORY SEATS, HEATED STEERING WHEEL, AUTO AC, PREMIUM SURROUND SOUND, AUX/USB INPUT, BLUETOOTH, , NAVIGATION, PUSH START, KEYLESS ENTRY AND MORE... \*NO ACCIDENTS\* COMES FULLY CERTIFIED WITH FRESH OIL CHANGE+FILTER CARFAX REPORT ALL AT NO EXTRA CHARGE TO YOU. SALES TAX+LICENSING EXTRA. NO HIDDEN FEES.